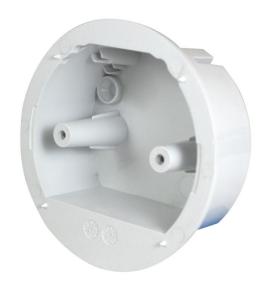

## **Overview**

A bespoke alternative to standard metal conduit boxes.

Simplifies the installation of C-TEC manufactured fire detector bases and bases ounder/VADs on ceiling tiles, solid ceilings, wooden beams, etc.

Can be mounted directly onto a surface or inrecesses behind ceiling tiles and plasterboard.

Multiple access wiring points and lots of working space.

Features two anti-rotation spikes.

Easy termination of 16mm or 20mm cable glands ivia side and rear drill-out cable entry points.

## **Technical Specifications**

| Product dimensions (mm) | 101 x 38mm (3mm thick). Internal wiring depth: 33mm. |
|-------------------------|------------------------------------------------------|
| Construction & finish   | White PVC. RAL9003 Blue White.                       |
| Weight                  | 77g.                                                 |