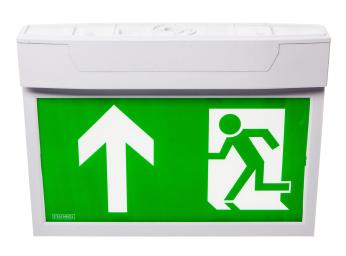

| PRODUCT CODE     | DESCRIPTION                                                                                                   |
|------------------|---------------------------------------------------------------------------------------------------------------|
| E/CAMBER/SURF    | Camber LED surface exit sign 3hr maintained complete with pictogram pack (arrows left/right and up)           |
| E/CAMBER/SURF/ST | Camber LED surface exit sign 3hr maintained self-test complete with pictogram pack (arrows left/right and up) |