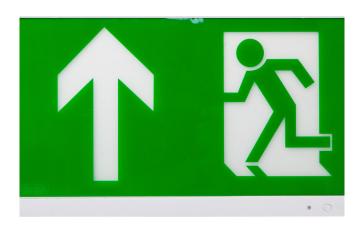

| PRODUCT CODE     | DESCRIPTION                                                                                                               |
|------------------|---------------------------------------------------------------------------------------------------------------------------|
| E/CAMBER/WALL    | Camber LED wall mounted exit sign 3hr maintained complete with pictogram pack (arrows left/right and up)                  |
| E/CAMBER/WALL/ST | Camber LED wall mounted exit sign 3hr maintained <b>self-test</b> complete with pictogram pack (arrows left/right and up) |