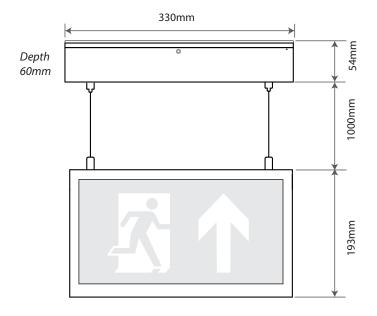

Camber is easy to install with a modular design connection.

Please note image shown is not to scale and is for pictorial reference only

### **Hanging Fitting**

| PRODUCT CODE     | DESCRIPTION                                                                                                          |
|------------------|----------------------------------------------------------------------------------------------------------------------|
| E/CAMBER/HANG    | Camber LED hanging exit sign 3hr maintained complete with pictogram pack (arrows left/right and up)                  |
| E/CAMBER/HANG/ST | Camber LED hanging exit sign 3hr maintained <b>self-test</b> complete with pictogram pack (arrows left/right and up) |