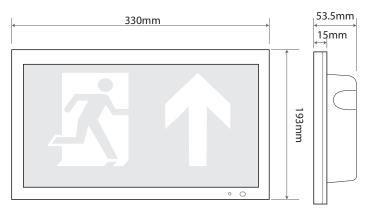

| SPECIFICATIONS        |                                                    |
|-----------------------|----------------------------------------------------|
| Housing material      | Polycarbonate                                      |
| Standard colour       | White                                              |
| Legends               | Arrow left, right, up & down supplied with fitting |
| Viewing Distance      | 30m                                                |
| Light source          | SMD 3528 LED (4W)                                  |
| Lumen output          | 50 lumens                                          |
| Protection category   | IP20                                               |
| Supply voltage        | 240V AC 50Hz                                       |
| Battery               | 3 hour NiCd                                        |
| Operating temperature | 0-40°C                                             |
| Weight                | 1.3Kg                                              |

Camber is easy to install with a modular design connection.

Please note image shown is not to scale and is for pictorial reference only