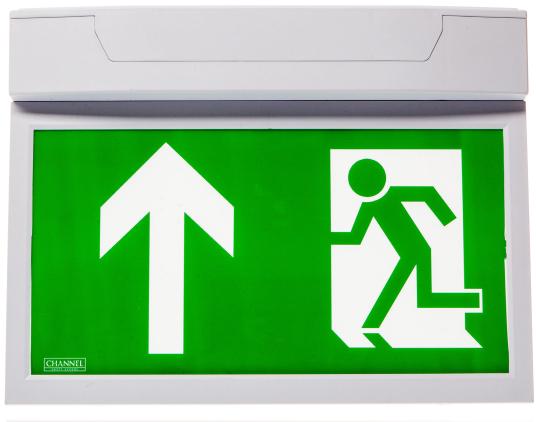

### **LED Emergency Exit Sign**

Camber is a comprehensive, stylish premium range of matching hanging, surface and wall mounted LED emergency luminaires.

### **Features**

- Comprehensive range of hanging, surface and wall mounted luminaires
- Compact and decorative design
- At least 50% energy saving over conventional fluorescent
- Choice of maintained 3 hour emergency backup or self-test versions
- Robust polycarbonate housing
- Quick connection and easy installation
- Bright SMD 3528 LED lamps
- 30m viewing distance
- Meets BS EN 60598-2-22 and other relevant standards

Camber is easy to install with a modular design connection.

Please note image shown is not to scale and is for pictorial reference only