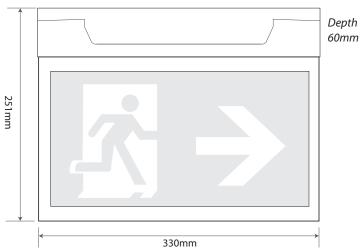

Camber is easy to install with a modular design connection.

Please note image shown is not to scale and is for pictorial reference only