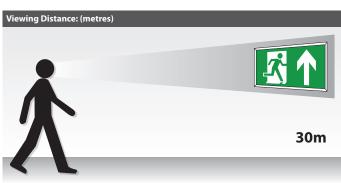

### **Features**

- Comprehensive range of hanging, surface and wall mounted luminaires
- Compact and decorative design
- At least 50% energy saving over conventional fluorescent
- Choice of maintained 3 hour emergency backup or self-test versions
- Robust polycarbonate housing
- Quick connection and easy installation
- Bright SMD 3528 LED lamps
- 30m viewing distance
- Meets BS EN 60598-2-22 and other relevant standards

| SPECIFICATIONS        |                                                    |
|-----------------------|----------------------------------------------------|
| Housing material      | Polycarbonate                                      |
| Standard colour       | White                                              |
| Legends               | Arrow left, right, up & down supplied with fitting |
| Viewing Distance      | 30m                                                |
| Light source          | SMD 3528 LED (4W)                                  |
| Lumen output          | 50 lumens                                          |
| Protection category   | IP20                                               |
| Supply voltage        | 240V AC 50Hz                                       |
| Battery               | 3 hour NiCd                                        |
| Operating temperature | 0-40°C                                             |
| Weight                | 1.3Kg                                              |