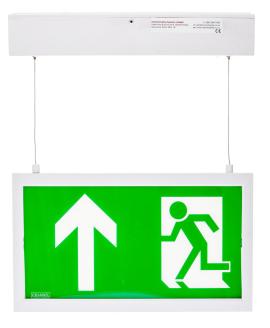

### **Hanging Fitting**

| PRODUCT CODE     | DESCRIPTION                                                                                                          |
|------------------|----------------------------------------------------------------------------------------------------------------------|
| E/CAMBER/HANG    | Camber LED hanging exit sign 3hr maintained complete with pictogram pack (arrows left/right and up)                  |
| E/CAMBER/HANG/ST | Camber LED hanging exit sign 3hr maintained <b>self-test</b> complete with pictogram pack (arrows left/right and up) |