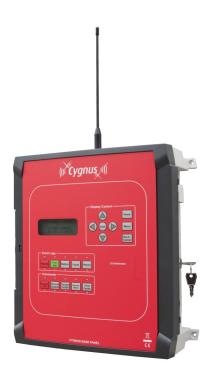

## Cygnus Base Panel

## CYG6

- Ideal for smaller construction sites
- Can connect to up to 32 Cygnus units.
- Features an evacuate site function
- Cost effective option for smaller projects

| Technical Specification                   | CYG6                       | CYG1                          |
|-------------------------------------------|----------------------------|-------------------------------|
| Number of devices can control in a system | 32 – 1 zone                | 480 units split into 15 zones |
| Rechargeable Battery on standby           | 7 days                     | 30 days                       |
| Remote Access                             | No                         | Yes                           |
| Pager Connectivity                        | No                         | Yes                           |
| Size                                      | 320 x 285 x 110mm          | 320 x 285 x 135mm             |
| Weight                                    | 2.95kgs                    | 4.68kgs                       |
| Other Technical Data                      |                            |                               |
| Aerial Height (mm)                        | 230                        | 230                           |
| Aerial Type                               | External Mount             | External Mount                |
| IP Rated                                  | No                         | No                            |
| Frequency                                 | 868MHz                     | 868MHz                        |
| Noise Level (dB)                          | 65                         | 65                            |
| Category 1                                | Yes                        | Yes                           |
| Power                                     | Mains With Battery Back-up | Mains With Battery Back-up    |
| Warranty                                  | 12 Months                  | 12 Months                     |