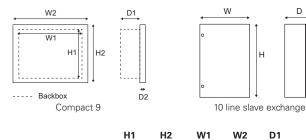

#### **Dimensions**

| Compact 9 dimensions  | H1<br>(mm) | H2<br>(mm) | W1<br>(mm) | W2<br>(mm) | D1<br>(mm) | D2<br>(mm) |
|-----------------------|------------|------------|------------|------------|------------|------------|
| Backbox               | 330        | -          | 300        | -          | 78         | -          |
| Semi recessed (front) | -          | 330        | -          | 350        | -          | 25         |

| 10 line slave exchange<br>dimensions | H (mm) | W (mm) | D (mm) |
|--------------------------------------|--------|--------|--------|
| Slave unit (surface mount)           | 330    | 221    | 102    |