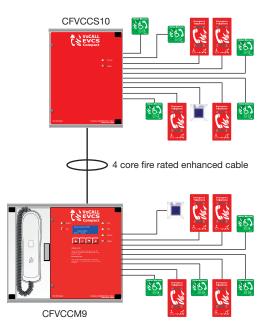

## Typical application schematic

#### The VoCALL Compact 9 Line Master Unit is ideal for small to medium sized installations which don't require the complexity of a full network solution.

This system comprises of the 9 Line Master Unit controlling up to 9 outstations (Type A, Type B, Emergency Assist Alarms or, in Far East and Middle East applications, jack plates). By using the 10 Line Slave Exchange Unit this system can be easily expanded to 19 lines.

### **Features & Benefits**

- BS5839 Pt9:2011 compliant
- EN54 Pt4:A2 power supply and charger
- 4 navigation keys
- 6 status LEDs
- 4 line, 20 character LCD
- Full duplex system
- Simple menu programming
- Wall mount case
- By using the 10 Line Slave Exchange Unit the 9 line master unit can be expanded up to 19 lines
- In addition to Type A and Type B outstations, the Compact 9 Line Master Unit can also monitor Emergency Assist Alarms
- Only one 4 core fire rated cable\* is required to connect the slave to the master