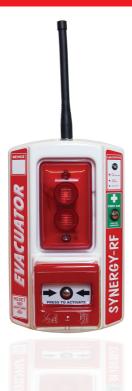

## **SYNERGY-RF**

With First Aid function

- Category 1 radio module
- Independently tested to ETSI-300-220-1
- CE RoHs and EMC Compliant
- IP rating IP55
- 40 Addressable zones
- Automatic battery low indication
- Completely wireless operation (No mains required)
- 'Plug and play' simple self installation
- Low maintenance costs
- Silent range test facility
- Secure 'Swipe key fob' provides test and reset control
- Combined strobe and 108dB sounder
- First Aid Function

| Part No:    | Description              | Height | Width | Depth |
|-------------|--------------------------|--------|-------|-------|
| FMCEVASYNFA | Synergy Call<br>Point FA | 270mm  | 160mm | 80mm  |