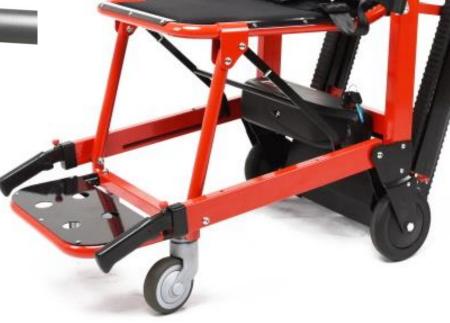

## **GLOBEX** STAIR CLIMBER

RAISING AWARENESS – IMPROVING STANDARDS

The GLOBEX STAIR CLIMBER is battery powered and enables one person to provide access and egress for a mobility impaired person safely and easily up and down stairs.

- Cost effective access solution where no lift is provided
- Ideal solution for historic buildings
- Folds flat for compact storage
- Wheelchair, up and downstairs transportation
- Back-up carry facility
- Easy to operate
- Fixed four-wheel operation
- Footrest
- High resistance track belts
- Lockable rear wheels
- Adjustable headrest/back support

Stored: Height 1080mm Width 520mm Depth 242mm Deployed: Height 1640mm Width 520mm Depth 1030mm Safe working load: 182kg / 28.6st / 400lbs Stair type / angle: Straight /28-42 degrees

Unit 1 Hitch's Yard, Church Street, Ware, Herts, SG12 0DR, UK T: 01920 449 123 – 01920 449023 - 01920 449020 E: info@globexevacuation.com