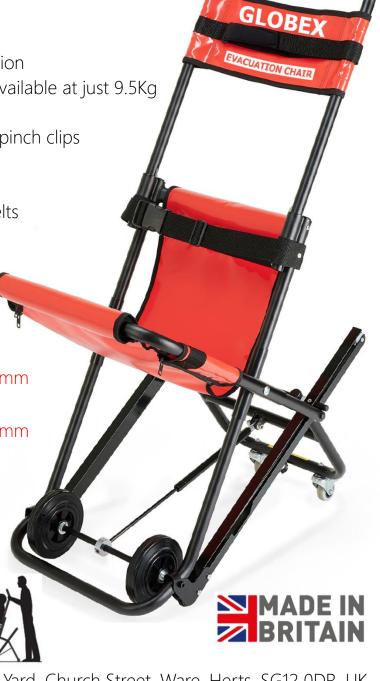

## **GLOBEX STANDARD EVACUATION CHAIR**

RAISING AWARENESS – IMPROVING STANDARDS

The new GLOBEX STANDARD EVACUATION CHAIR enables one person to evacuate a mobility impaired person safely and easily downstairs in the event of an emergency or when lifts cannot be used.

- Designed and manufactured in the UK
- Folds flat for wall mounting
- Wheelchair and downstairs transportation
- One of the lightest evacuation chairs available at just 9.5Kg
- Easy to operate
- Telescopic handle with automatic non-pinch clips
- Adjustable headrest / back support
- Double sided wait belt adjustment
- Friction controlled high resistance V belts
- Lockable rear wheels
- Includes dust cover and wall brackets
- TUV Approved

## Stored:

Height 1050mm Width 520mm Depth 210mm

Deployed:

Height 1380mm Width 520mm Depth 810mm

Safe working load:

182kg / 28.6st / 400lbs

Stair type / angle:

Straight /28-40 degrees