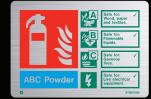

## Stainless Steel Brushed - Fire Fighting Identification

Product code: STB6374ID

(100 x 150mm)

Product code: STB6372ID

(100 x 150mm)

Product code:

STB6373ID (100 x 150mm)

Product code: **STB6370ID** 