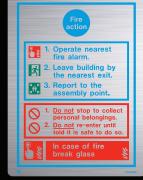

#### **Stainless Steel Brushed - Fire Action Notices**

Product code: STB5479D

(200 x 150mm)

Product code: STB5018D (200 x 150mm)

Product code: STB5425D

(200 x 150mm)