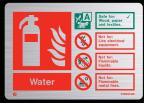

## Stainless Steel Brushed - Fire Fighting Identification

Product code: STB6374ID

(100 x 150mm)

Product code: STB6372ID

(100 x 150mm)

Product code:

STB6373ID (100 x 150mm)

Product code: **STB6370ID** 