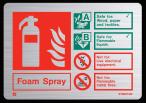

## Stainless Steel Brushed - Fire Fighting Identification

Product code: STB6374ID

(100 x 150mm)

Product code: STB6372ID

(100 x 150mm)

Product code:

STB6373ID (100 x 150mm)

Product code: **STB6370ID** 