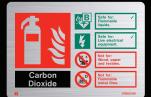

## Stainless Steel Brushed - Fire Fighting Identification

Product code: STB6374ID

(100 x 150mm)

Product code: STB6372ID

(100 x 150mm)

Product code:

STB6373ID (100 x 150mm)

Product code: **STB6370ID** 