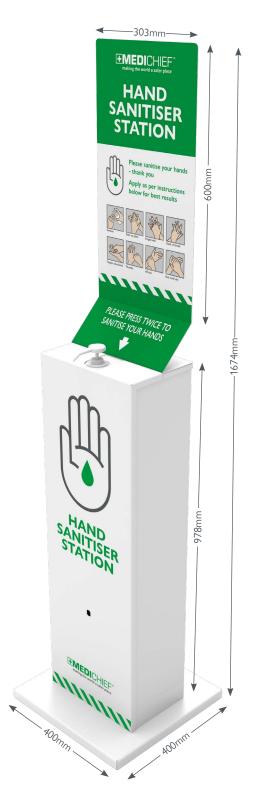

### MEDICHIEF FLOOR STANDING HAND SANITISING STATION

Freestanding Hand Sanitiser Station with secure, lockable storage for 25L (5 x 5L containers) of Hand Sanitiser

- Eye catching design suitable for use in reception areas and all types of building entrance points in Care homes, Hospitals, Schools, Retail Stores, Shopping and Leisure Centres, Museums and Libraries and all workplaces such as factories, warehouses and offices
- Robust powder coated steel construction to ensure long life in hardwearing and high traffic areas
- Accommodates most types of 5L bottles and dispensers (pump dispenser not provided with unit)
- 25L capacity allows for multiple dosage of approximately 5000+ applications
- Height of dispenser ensures ease of use by children and adults alike
- Easy to assemble
- Simple to refill/change containers
- Fade resistant graphics suitable for indoor or outdoor use
- Wipeable and easy to keep clean
- Custom branded graphics available (subject to minimum order quantity)

#### **Specifications**

| Model        | MHSS1                 |
|--------------|-----------------------|
| Product Code | 114-1144              |
| Graphic Size | 600 x 303mm           |
| Quantity     | Sold as a single unit |