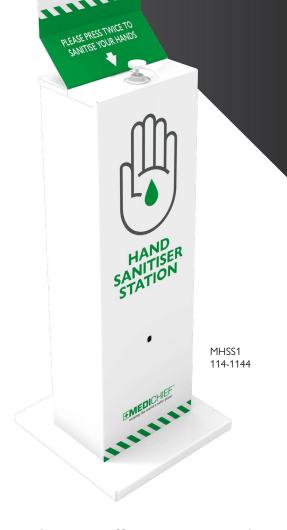

### MEDICHIEF FLOOR STANDING HAND SANITISING STATION

**±MEDI**CHIEF

HAND

SANITISER STATION

## MODEL: MHSS1

#### **Specifications**

| Model        | MHSS1                 |
|--------------|-----------------------|
| Product Code | 114-1144              |
| Graphic Size | 600 x 303mm           |
| Quantity     | Sold as a single unit |