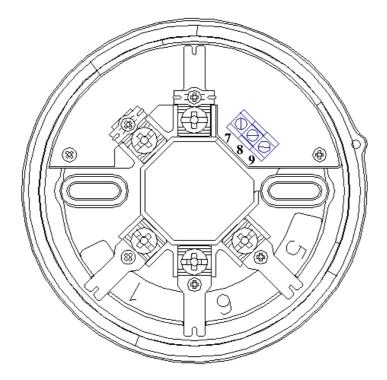

## **Conventional Terminations**

1 = -VE in 6 = -VE Out 2 = +VE In/Out 5 = RIL -VE 2mA

## **Relay Terminations**

7 = Normally Open (Powered)

- 8 = Common
- 9 = Normally Closed (Powered)