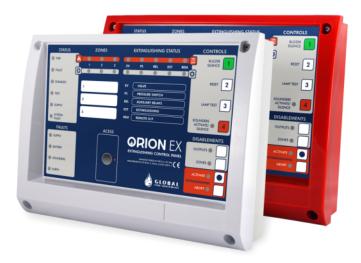

## **Orion Mini-Repeater Panel**

The ORION EX MINI-REP will provide remote control, system status display and monitoring functions for the ORION EX Extinguishing Panel. All Fire, Fault, Test and Disabled conditions are displayed. User is able to control all functions at access Level's 1 and 2. Compliant with EN54-2. Display and Control Functions are replicated and shown in the same manner as on the ORION EX Fire Detection and Extinguishing Panel. Access to Level 2 is via a four digit code (same code as used on the ORION EX Panel).

- ▶ RS232
- ▶ RS485
- ▶ Fibre Optics
- ► TCP/IP (specific for ORION EX systems)

A maximum of 4 **ORION EX MINI-REP** panels can be connected to a single ORION EX Panel. When using data loop interfaces, only one repeater panel will offer both control and display of the system. The remainder of the repeater panels will only offer system status display. This unit is available in both white and red colours.