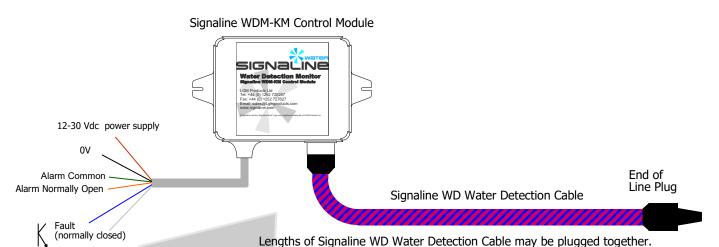

## **Signaline WIB connections**

Orange and Water detected alarm. Non-latching Green alarm. Normally open volt free contact

rated 1A @ 30Vdc (resistive load)

White -ve opto-isolated volt free fault contact

Blue +ve opto-isolated colt free fault contact

Fault contact is Normally Closed opto-isolated output (opening on power loss or open circuit of detection cable). Contact rated 20mA @ 48Vdc (resistive load)

Red 12 to 30Vdc power supply

Black 0Vdc supply

**Important Note:** The fault output circuit is not current limited. Exceeding the specified current limit on the fault output will damage the fault output circuit beyond repair.