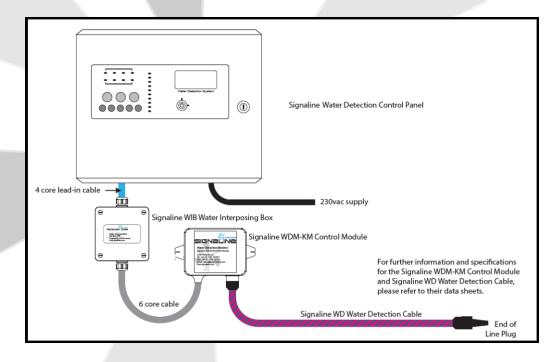

### **Typical System Configuration**

**LGM PRODUCTS LTD UNIT 15 RIVERSIDE INDUSTRIAL PARK FARNHAM** SURREY GU9 7UG UNITED KINGDOM

TEL +44 (0) 1252 725257 FAX +44 (0) 1252 727627 E-mail sales@Lgmproducts.com www.signaline.com

# Signaline WIB Water Interposing Box

A 10 metre pre-terminated non-sensing leader cable is available to connect the control monitor to the start of the sensor cable.

#### WIB Water Interface Box terminal wiring Signaline WDM-KM Control Module to Signaline Water Control panel

# 

6 core data cable from Signaline WDM-KM Water Control Monitor