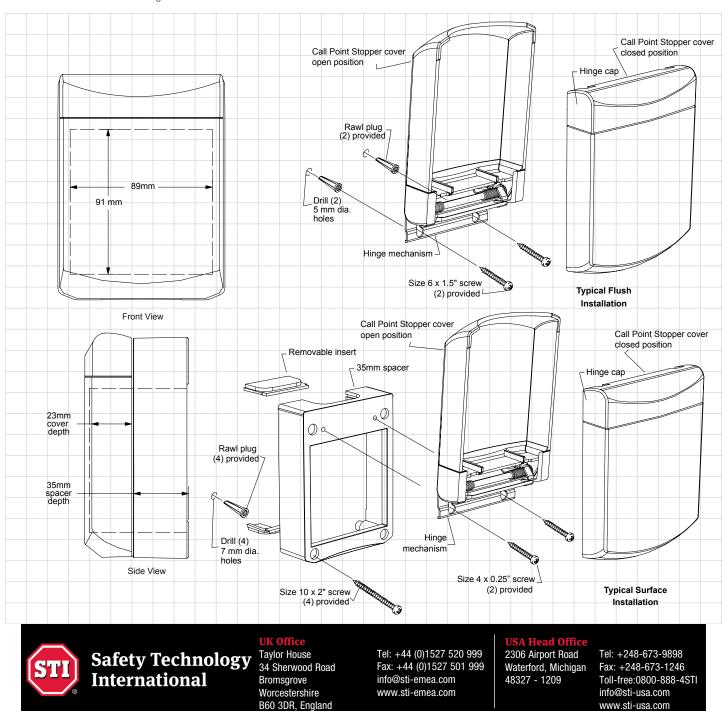

#### Installation

- · A simple 4 fixing installation can retrofit over existing device.
- · Can accommodate flush or surface mounted applications.
- Polycarbonate tested -40°C (-40°F) to 49°C (120°F).

# STI Call Point Stopper®

Dimensions and Technical Information

### MODELS AVAILABLE

NB:

| STI-6930<br>STI-6931 | Call Point Stopper flush mount<br>Call Point Stopper surface mount<br>(includes 35mm spacer) |
|----------------------|----------------------------------------------------------------------------------------------|
| Accessories:         |                                                                                              |
| STI-6903             | 35mm spacer                                                                                  |