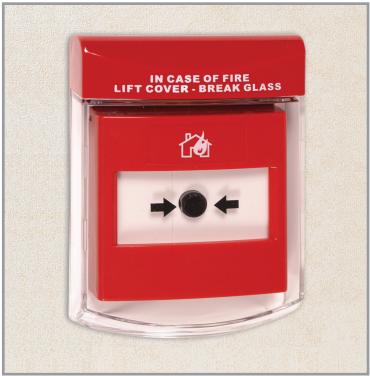

(supplied with STI-6931) Options: COLOURS For green or yellow add -G or -Y AVAILABLE (e.g. STI-6930-G for Call Point Stopp

ABLE (e.g. STI-6930-G for Call Point Stopper flush mount in green)

The Call Point Stopper is supplied in red with operating instructions: 'IN CASE OF FIRE - LIFT COVER BREAK GLASS'. Alternative and custom markings available.