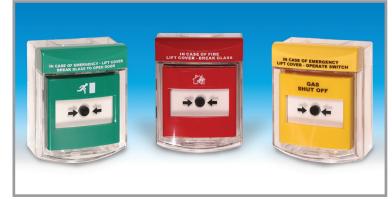

#### Options

- · Available in a range of colours.
- · Custom labelling available.

(supplied with STI-6931) Options: COLOURS For green or yellow add -G or -Y AVAILABLE (e.g. STI-6930-G for Call Point Stopp

ABLE (e.g. STI-6930-G for Call Point Stopper flush mount in green)

The Call Point Stopper is supplied in red with operating instructions: 'IN CASE OF FIRE - LIFT COVER BREAK GLASS'. Alternative and custom markings available.

Call Point Stopper colours available