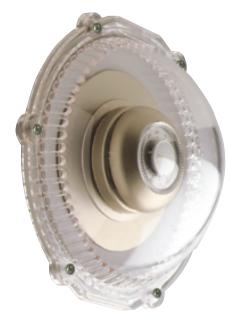

# STI Thermostat Protectors

STI-9102

STI-9115

Thermostat Protectors help prevent vandalism, damage and tampering of thermostats and energy sensors. Moulded in clear, heavy-duty polycarbonate material, these protective covers are recommended for areas where misuse and vandalism to thermostats and energy sensors may result in an irritating and expensive problem. Holes in the frame allow air to circulate freely for proper operation of the thermostat, but an interior wall prevents any tampering to the controls with a small object. The covers are aesthetically appealing and easy to install. Suitable for flush or surface mounted applications.

STI-9105-S Medium Thermostat Protector flush mount with key lock - Smoke finish

STI-9110 Large Thermostat Protector flush mount with key lock

STI-9115 Circular Thermostat Protector flush mount

**Accessories:** 