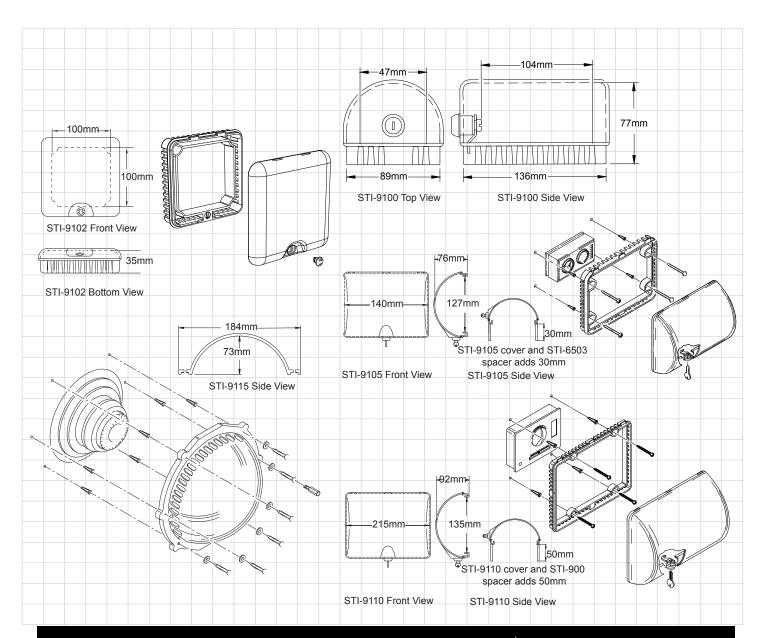

Holes in the frame allow air to circulate freely

# STI Thermostat Protectors

Dimensions and Technical Information

# MODELS AVAILABLE

STI-9100 Thermostat Protector flush mount with key lock

STI-9100-S Thermostat Protector flush mount with key lock - Smoke finish
STI-9102 Small Thermostat Protector flush mount with frangible lock
STI-9105 Medium Thermostat Protector flush mount with key lock

STI-9105-S Medium Thermostat Protector flush mount with key lock - Smoke finish

STI-9110 Large Thermostat Protector flush mount with key lock

STI-9115 Circular Thermostat Protector flush mount

**Accessories:** 

**STI-6503** 30mm spacer (for the STI-9105) **STI-6504** 50mm spacer (for the STI-9105) **STI-900** 50mm spacer (for the STI-9110)

C068 Extra key for Thermostat Protector (for the STI-9105 and STI-9110)