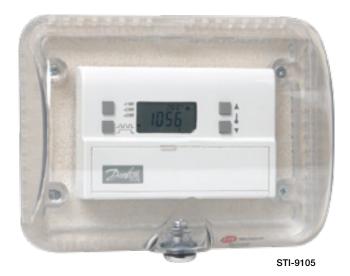

# MODELS AVAILABLE

STI-9100 Thermostat Protector flush mount with key lock

STI-9100-S Thermostat Protector flush mount with key lock - Smoke finish
STI-9102 Small Thermostat Protector flush mount with frangible lock
STI-9105 Medium Thermostat Protector flush mount with key lock