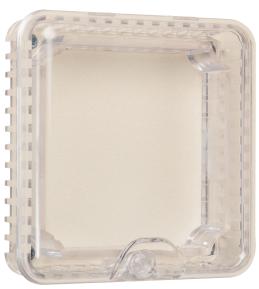

# STI Thermostat Protectors

STI-9102

STI-9115

Thermostat Protectors help prevent vandalism, damage and tampering of thermostats and energy sensors. Moulded in clear, heavy-duty polycarbonate material, these protective covers are recommended for areas where misuse and vandalism to thermostats and energy sensors may result in an irritating and expensive problem. Holes in the frame allow air to circulate freely for proper operation of the thermostat, but an interior wall prevents any tampering to the controls with a small object. The covers are aesthetically appealing and easy to install. Suitable for flush or surface mounted applications.

# MODELS AVAILABLE

STI-9100 Thermostat Protector flush mount with key lock

STI-9100-S Thermostat Protector flush mount with key lock - Smoke finish
STI-9102 Small Thermostat Protector flush mount with frangible lock
STI-9105 Medium Thermostat Protector flush mount with key lock