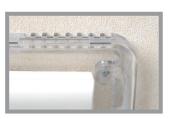

Holes in the frame allow air to circulate freely

#### Design

· Tamper resistance double wall design allows airflow to the protected device.