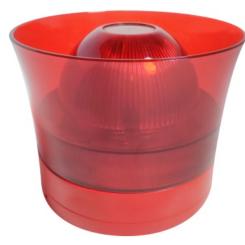

## **VALKYRIE CS**

## **Conventional Wall Mount Sounder/ Beacon**

The VALKYRIE CS is a wall mounted Conventional Sounder/ Beacon with low power consumption. Four different tones are available and selected using DIL switches 1 and 2.

Both continuous and pulsing outputs are provided via separate negative supply connections allowing for the presence of differentiated evacuation and alert sounds.

| TECHNICAL SPECIFICATIONS         |                                   |
|----------------------------------|-----------------------------------|
| SUPPLY VOLTAGE                   | 20 V to 30 V DC                   |
| CURRENT - SOUNDER/ BEACON ACTIVE | 10 mA - 280 mW @ 28 V DC          |
| MAXIMUM SOUNDER OUTPUT           | 97 dB (@ 1 meter - 30 V DC)       |
| MAX. CABLE SIZE                  | 2.5 mm <sup>2</sup>               |
| OPERATING TEMPERATURE            | -10°C to 55°C                     |
| MAX. HUMIDITY                    | 95% RH Non-Condensing             |
| COLOUR / CASE MATERIAL           | Red or White / ABS and PC         |
| PROTECTION CATEGORY              | IP21C - Type A - Indoor use       |
| DIMENSIONS                       | 110 (D) x 85 (H) mm inc. base     |
| WEIGHT                           | 254 g - inc. mounting base        |
| ORDER CODE                       |                                   |
| VALKYRIE CS 1328-CPR-0287        | CONVENTIONAL WALL SOUNDER         |
| VALKYRIE CSB 1328-CPR-0287       | CONVENTIONAL WALL SOUNDER/ BEACON |