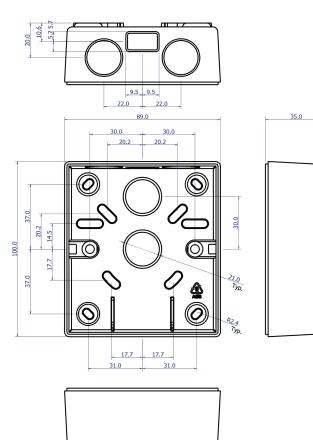

4 x 20 mm round,<br>1 x rectangular |  |

### PART CODE

| Part Code    | Part Name                                              |
|--------------|--------------------------------------------------------|
| 10-2410RFX-S | Identifire Alarm System Connection Box, Flush, Red     |
| 10-2410RSX-S | Identifire Alarm System Connection Box, Surface, Red   |
| 10-2410WFX-S | Identifire Alarm System Connection Box, Flush, White   |
| 10-2410WSX-S | Identifire Alarm System Connection Box, Surface, White |





FIRE Alarm Connection Box

FLUSH MOUNTED

SURFACE MOUNTED

\*Minimum order quantities / setup charge may apply

Vimpex Limited Star Lane Great Wakering Essex SS3 OPJ, UK t. +44 (0) 1702 216999 e. sales@vimpex.co.uk

www.vimpex.co.uk







## IDENTIFIRE

**TECHNICAL DRAWING** 

### BACK BOX







### DS/3700037 lss1

We reserve the right to change or amend any design or specification in line with our policy of continuing development and improvement.

Vimpex Limited Star Lane Great Wakering Essex SS3 OPJ, UK t. +44 (0) 1702 216999 e. sales@vimpex.co.uk

www.vimpex.co.uk