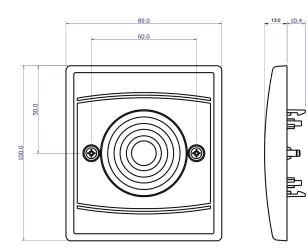

x 20 mm round,<br>1 x rectangular |  |

### PART CODE

| Part Code    | Part Name                                              |
|--------------|--------------------------------------------------------|
| 10-2410RFX-S | Identifire Alarm System Connection Box, Flush, Red     |
| 10-2410RSX-S | Identifire Alarm System Connection Box, Surface, Red   |
| 10-2410WFX-S | Identifire Alarm System Connection Box, Flush, White   |
| 10-2410WSX-S | Identifire Alarm System Connection Box, Surface, White |





FIRE Alarm Connection Box

FLUSH MOUNTED

SURFACE MOUNTED

\*Minimum order quantities / setup charge may apply

Vimpex Limited Star Lane Great Wakering Essex SS3 OPJ, UK t. +44 (0) 1702 216999 e. sales@vimpex.co.uk

www.vimpex.co.uk







## IDENTIFIRE

**TECHNICAL DRAWING** 

### BACK BOX







### DS/3700037 lss1

We reserve the right to change or amend any design or specification in line with our policy of continuing development and improvement.

Vimpex Limited Star Lane Great Wakering Essex SS3 OPJ, UK t. +44 (0) 1702 216999 e. sales@vimpex.co.uk

www.vimpex.co.uk