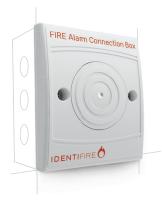

FIRE Alarm Connection Box

FLUSH MOUNTED

SURFACE MOUNTED

\*Minimum order quantities / setup charge may apply

Vimpex Limited Star Lane Great Wakering Essex SS3 OPJ, UK t. +44 (0) 1702 216999 e. sales@vimpex.co.uk