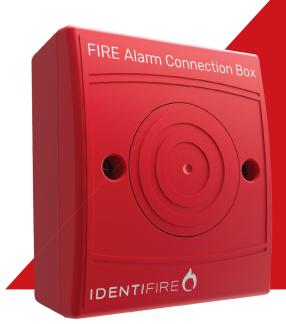

FIRE Alarm Connection Box

FLUSH MOUNTED

SURFACE MOUNTED

\*Minimum order quantities / setup charge may apply

Vimpex Limited Star Lane Great Wakering Essex SS3 OPJ, UK t. +44 (0) 1702 216999 e. sales@vimpex.co.uk