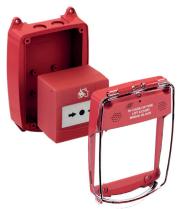

#### **SMART+GUARD BACK BOX**

The Smart+Guard Back Box is designed to give greater protection from rain and water ingress when used with the Smart+Guard flush mount products.

#### **FEATURES**

- Designed to enclose most EN 54-11 approved call points and emergency switches.
- Greater protection from water and dust
- 2 knockouts for 20 mm conduit
- → Available in Red or Clear