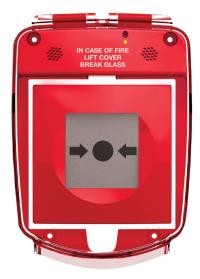

#### **SMART+GUARD**

Designed to protect essential fire and security equipment and to reduce malicious or accidental false alarms.

The Smart+Guard is a tough polycarbonate hinged protective cover that can easily be installed over call points and emergency switches to provide protection from vandalism, accidental damage or misuse.

The red variant is commonly installed over fire alarm call points to protect the break glass from deliberate misuse or accidental damage. This reduces incidents of false fire alarms.

#### **FEATURES**

- Designed for ease of installation can be fitted in minutes
- Optional battery powered 90 dB alarm, increasing security and protection
- Break seal also available to increase visible deterrent against misuse
- Available as flush mount or can be surface mounted with an 18 mm, 32 mm or 50 mm spacer