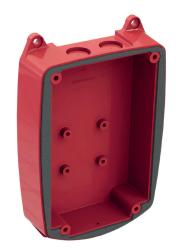

#### **SMART+GUARD BACK BOX**

The Smart+Guard Back Box is designed to give greater protection from rain and water ingress when used with the Smart+Guard flush mount products.

#### **FEATURES**

- Designed to enclose most EN 54-11 approved call points and emergency switches.
- Greater protection from water and dust
- 2 knockouts for 20 mm conduit
- → Available in Red or Clear