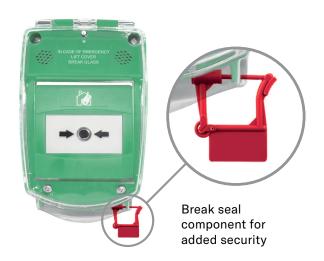

#### **SMART+GUARD**

Designed to protect essential fire and security equipment and to reduce malicious or accidental false alarms.

The Smart+Guard is a tough polycarbonate hinged protective cover that can easily be installed over call points and emergency switches to provide protection from vandalism, accidental damage or misuse.

The red variant is commonly installed over fire alarm call points to protect the break glass from deliberate misuse or accidental damage. This reduces incidents of false fire alarms.

#### **FEATURES**

- Designed for ease of installation can be fitted in minutes
- Optional battery powered 90 dB alarm, increasing security and protection
- Break seal also available to increase visible deterrent against misuse
- Available as flush mount or can be surface mounted with an 18 mm, 32 mm or 50 mm spacer