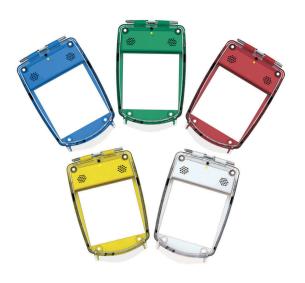

#### **SMART+GUARD 2**

Sharing all of the features of the Smart+Guard, this product is designed to protect German style Call Points, Weatherproof Call Points and most US style Pull Stations.

#### **FEATURES**

- → Designed for ease of installation can be fitted in minutes
- → Optional battery powered 90 dB alarm, increasing security and protection
- → Break seal also available to increase visible deterrent against misuse
- Available in 5 colours: red, green, yellow, blue and white