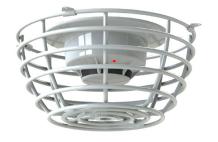

#### **SMART+CAGE**

Smart+Cage protects essential Fire, Safety and Security equipment from theft, vandalism or accidental damage.

Constructed from PVC coated 4mm steel bar, these tough, waterproof cages provide security for a wide range of devices.

#### **FEATURES**

- → Protects smoke detectors, clocks, fire alarm bells etc. from damage
- → Thick gauge wiring for maximum strength and durability
- → Certified for UK prison use
- → Multiple size options available