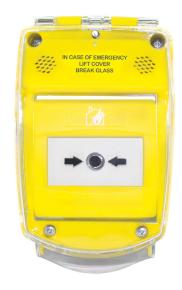

#### **SMART+GUARD 2**

Sharing all of the features of the Smart+Guard, this product is designed to protect German style Call Points, Weatherproof Call Points and most US style Pull Stations.

#### **FEATURES**

- → Designed for ease of installation can be fitted in minutes
- → Optional battery powered 90 dB alarm, increasing security and protection
- → Break seal also available to increase visible deterrent against misuse
- Available in 5 colours: red, green, yellow, blue and white