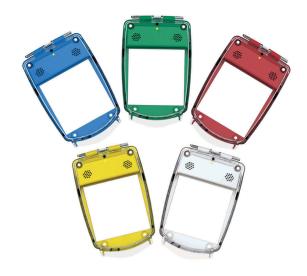

#### **SMART+GUARD 2**

Sharing all of the features of the Smart+Guard, this product is designed to protect German style Call Points, Weatherproof Call Points and most US style Pull Stations.

#### **FEATURES**

- → Designed for ease of installation can be fitted in minutes
- → Optional battery powered 90 dB alarm, increasing security and protection
- → Break seal also available to increase visible deterrent against misuse
- Available in 5 colours: red, green, yellow, blue and white