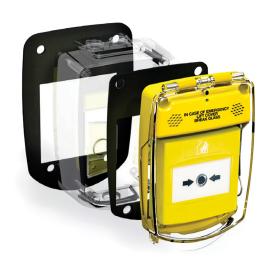

#### **SMART+GUARD**

Designed to protect essential fire and security equipment and to reduce malicious or accidental false alarms.

The Smart+Guard is a tough polycarbonate hinged protective cover that can easily be installed over call points and emergency switches to provide protection from vandalism, accidental damage or misuse.

The red variant is commonly installed over fire alarm call points to protect the break glass from deliberate misuse or accidental damage. This reduces incidents of false fire alarms.

#### **SMART+GUARD BACK BOX**

The Smart+Guard Back Box is designed to give greater protection from rain and water ingress when used with the Smart+Guard flush mount products.

#### **FEATURES**

- Designed to enclose most EN 54-11 approved call points and emergency switches.
- Greater protection from water and dust
- 2 knockouts for 20 mm conduit
- → Available in Red or Clear