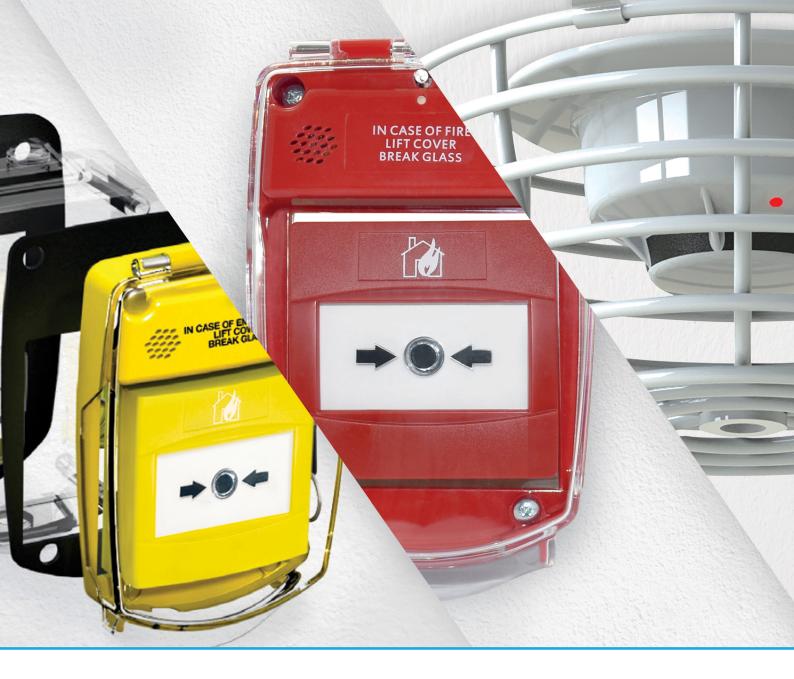

#### **SMART+GUARD**

Designed to protect essential fire and security equipment and to reduce malicious or accidental false alarms.

The Smart+Guard is a tough polycarbonate hinged protective cover that can easily be installed over call points and emergency switches to provide protection from vandalism, accidental damage or misuse.

The red variant is commonly installed over fire alarm call points to protect the break glass from deliberate misuse or accidental damage. This reduces incidents of false fire alarms.

#### **SMART+GUARD 2**

Sharing all of the features of the Smart+Guard, this product is designed to protect German style Call Points, Weatherproof Call Points and most US style Pull Stations.

#### **FEATURES**

- → Designed for ease of installation can be fitted in minutes
- → Optional battery powered 90 dB alarm, increasing security and protection
- → Break seal also available to increase visible deterrent against misuse
- Available in 5 colours: red, green, yellow, blue and white