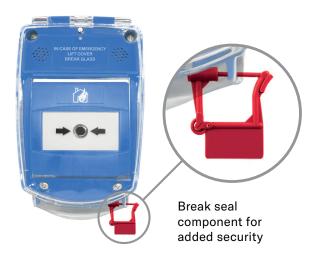

#### **SMART+GUARD 2**

Sharing all of the features of the Smart+Guard, this product is designed to protect German style Call Points, Weatherproof Call Points and most US style Pull Stations.

#### **FEATURES**

- → Designed for ease of installation can be fitted in minutes
- → Optional battery powered 90 dB alarm, increasing security and protection
- → Break seal also available to increase visible deterrent against misuse
- Available in 5 colours: red, green, yellow, blue and white