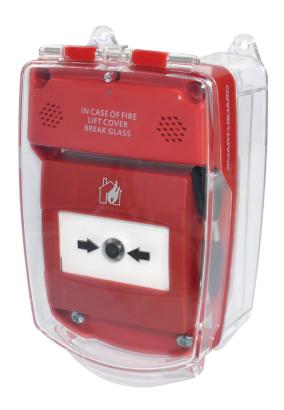

#### **SMART+GUARD**

Designed to protect essential fire and security equipment and to reduce malicious or accidental false alarms.

The Smart+Guard is a tough polycarbonate hinged protective cover that can easily be installed over call points and emergency switches to provide protection from vandalism, accidental damage or misuse.

The red variant is commonly installed over fire alarm call points to protect the break glass from deliberate misuse or accidental damage. This reduces incidents of false fire alarms.

#### **FEATURES**

- Designed for ease of installation can be fitted in minutes
- Optional battery powered 90 dB alarm, increasing security and protection
- Break seal also available to increase visible deterrent against misuse
- Available as flush mount or can be surface mounted with an 18 mm, 32 mm or 50 mm spacer