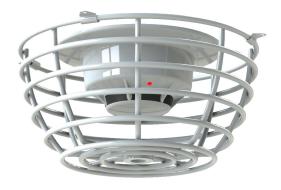

#### **SMART+CAGE**

Smart+Cage protects essential Fire, Safety and Security equipment from theft, vandalism or accidental damage.

Constructed from PVC coated 4mm steel bar, these tough, waterproof cages provide security for a wide range of devices.

#### **FEATURES**

- → Protects smoke detectors, clocks, fire alarm bells etc. from damage
- → Thick gauge wiring for maximum strength and durability
- → Certified for UK prison use
- → Multiple size options available