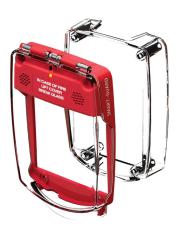

#### **SMART+GUARD**

Designed to protect essential fire and security equipment and to reduce malicious or accidental false alarms.

The Smart+Guard is a tough polycarbonate hinged protective cover that can easily be installed over call points and emergency switches to provide protection from vandalism, accidental damage or misuse.

#### **FEATURES**

- Designed for ease of installation can be fitted in minutes
- Optional battery powered 90 dB alarm, increasing security and protection
- Break seal also available to increase visible deterrent against misuse
- Available as flush mount or can be surface mounted with an 18 mm, 32 mm or 50 mm spacer