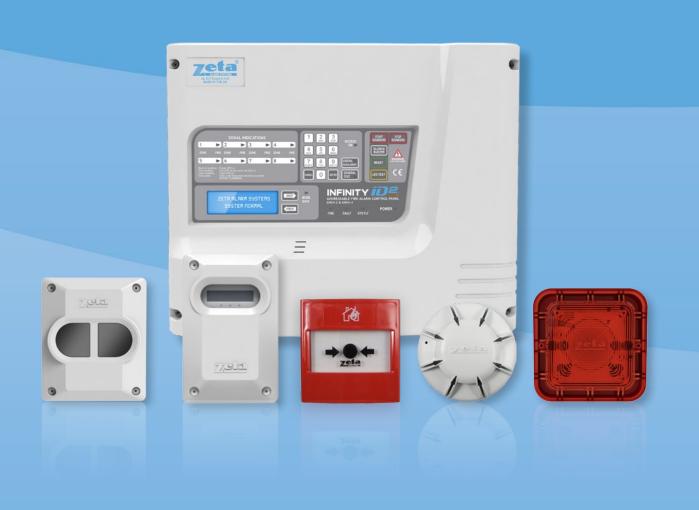

# INFINITY IDE

The Intelligent 2 Wire Fire Detection System for Professionals

# Infinity ID<sup>2</sup>

## The intelligent 2 wire fire detection system for professionals