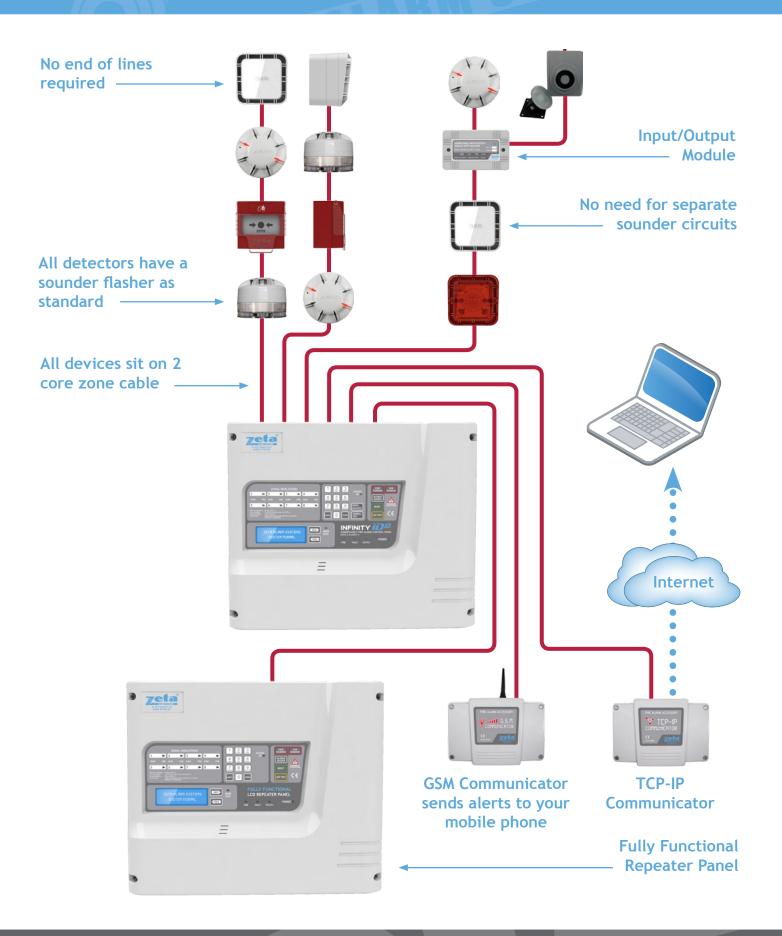

## **Cabling**

A single pair of wires is used from each zone terminal (radial circuit) which connects all detectors, call points, warning devices (sounders/flashers) and interfaces. There is no requirement for an 'End of line' device. This will save a significant amount on the cost of traditional conventional or addressable systems (around 40% or more in the majority of cases).

#### **Alarm Indication**

Each device can be uniquely identified (I.D.) by the panel and a 20 character label set for each. In the event of a fire or fault the exact device that triggered the event will be shown.

### **Special Detector Bases**

Our bases all come with both sounder and LED flasher as standard. This makes our system the only system available today with a sounder and flasher with every detector, improving the audibility and visual identification of an alarm.

| Communicators |        |                                      |
|---------------|--------|--------------------------------------|
| GSM-COM       | 48-900 | GSM Communicator - 2 input, 2 output |
| IP-COM        | 48-905 | TCP/IP Communicator in Enclosure     |

| Interfaces |        |                                 |
|------------|--------|---------------------------------|
| ZAIO-M     | 48-109 | Zeta Input/Output Module (MKII) |

| LED Remote Indicator |        |                                             |
|----------------------|--------|---------------------------------------------|
| MKII-ARL/W           | 48-034 | MKII Remote LED Indicator (Wall Mounted)    |
| MKII-ARL/C           | 48-033 | MKII Remote LED Indicator (Ceiling Mounted) |