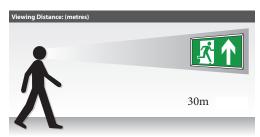

## **Emergency Exit Sign**

The Exitor utilises LED technology for low cost, high output, emergency illumination.