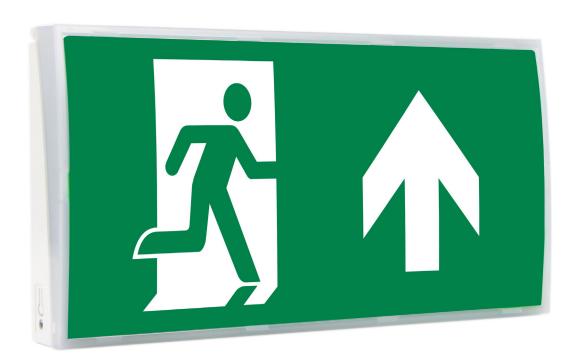

## **Emergency Exit Sign**

The Exitor utilises LED technology for low cost, high output, emergency illumination.

## **Features**

- Maintained or Non-maintained 3 hour emergency back-up
- Down light panel LEDs to illuminate exit door.
- Low environmental impact
- Minimal maintenance
- Meets BS EN 60598-2-22 and other relevant standards
- Lightweight & easy to install, hinged cover
- Low environmental impact
- Minimal maintenance
- Supplied with full legend set

Note: Image not to scale and for pictorial reference only

| SPECIFICATIONS     |                                               |
|--------------------|-----------------------------------------------|
| Light Source       | SMT LED 3W                                    |
| Colour Temperature | 5500K                                         |
| IP Rating          | IP20                                          |
| Emergency Duration | 3 hours (minimum)                             |
| Mains Voltage      | 230V 50Hz ± 10%                               |
| Mains Current      | CHARGING 55-90MA - 35mA quiescent (3W)        |
| Recharge Period    | Less than 24 hour                             |
| Charge Indicator   | Integral green LED                            |
| Changeover Voltage | As per the requirements of BS EN 60598-2-22   |
| Temperature Range  | 5°C to 40°C                                   |
| Weight             | 690gm                                         |
| Battery            | 3.6V 1200mAh Nickel Cadmium                   |
| Material & Finish  | Polycarbonate construction, white/opal finish |