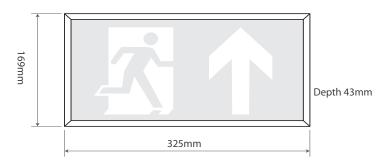

Note: Image not to scale and for pictorial reference only

| SPECIFICATIONS     |                                               |
|--------------------|-----------------------------------------------|
| Light Source       | SMT LED 3W                                    |
| Colour Temperature | 5500K                                         |
| IP Rating          | IP20                                          |
| Emergency Duration | 3 hours (minimum)                             |
| Mains Voltage      | 230V 50Hz ± 10%                               |
| Mains Current      | CHARGING 55-90MA - 35mA quiescent (3W)        |
| Recharge Period    | Less than 24 hour                             |
| Charge Indicator   | Integral green LED                            |
| Changeover Voltage | As per the requirements of BS EN 60598-2-22   |
| Temperature Range  | 5°C to 40°C                                   |
| Weight             | 690gm                                         |
| Battery            | 3.6V 1200mAh Nickel Cadmium                   |
| Material & Finish  | Polycarbonate construction, white/opal finish |