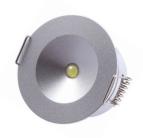

Image above shows module, battery and white lamp head Image below shows black & silver bezel options

| PHOTOMETRIC SPACING DATA (1 lux | )   |                                           |
|---------------------------------|-----|-------------------------------------------|
| Mounting height                 |     | $\stackrel{\square}{\longleftrightarrow}$ |
| 2.8m                            | 3.5 | 7.1                                       |
| 4m                              | 3.1 | 6.4                                       |