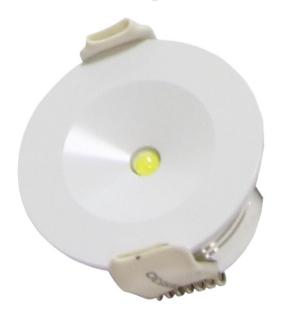

Image above shows module, battery and white lamp head Image below shows black & silver bezel options

| PHOTOMETRIC SPACING DATA (1 lux | )   |                                           |
|---------------------------------|-----|-------------------------------------------|
| Mounting height                 |     | $\stackrel{\square}{\longleftrightarrow}$ |
| 2.8m                            | 3.5 | 7.1                                       |
| 4m                              | 3.1 | 6.4                                       |