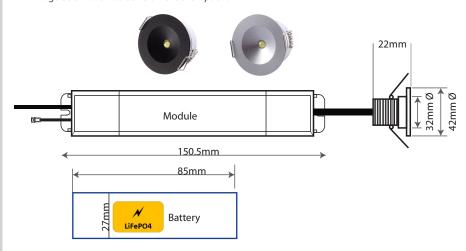

## **Glen LED Downlight**

The Glen is a 3w recessed LED downlight; a compact fitting that utilises the latest LED technology and provides excellent value for money.

The Glen offers substantial energy & maintenance savings over its lifetime & benefits from a LiFePO4 battery

## **Features**

- LiFePO4 battery
- Long life LED technology
- Polycarbonate/metal construction
- Simple 'plug & go' installation
- Non maintained operation 3 hours emergency backup
- Low environmental impact
- Beam angle 120°
- Colour temperature 5500K
- Green charge LED
- Meets BS EN 60598-2-22 and other relevant standards

| SPECIFICATIONS            |                          |
|---------------------------|--------------------------|
| Light Source              | SMT LED 5500K (3W)       |
| Light Output              | 103.22lm                 |
| IP Rating                 | IP20                     |
| <b>Emergency Duration</b> | ≥ 3 hours                |
| Mains Voltage             | 220 - 240V AC 50Hz ± 10% |
| Mains Current (max)       | 90mA                     |
| Recharge Period           | 24 hours                 |
| Charge Indicator          | Green LED                |
| Temperature Range         | 10°C - 40°C              |
| Weight                    | 250g                     |
| Battery                   | 3.2V 1500mAh LiFePO4     |