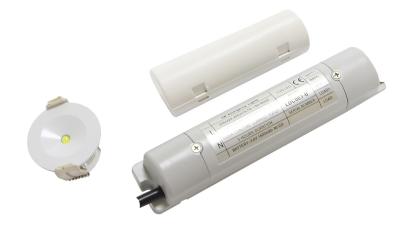

Image above shows module, battery and white lamp head Image below shows black & silver bezel options

| PHOTOMETRIC SPACING DATA (1 lux | )   |                                           |
|---------------------------------|-----|-------------------------------------------|
| Mounting height                 |     | $\stackrel{\square}{\longleftrightarrow}$ |
| 2.8m                            | 3.5 | 7.1                                       |
| 4m                              | 3.1 | 6.4                                       |