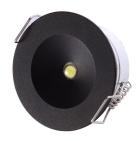

Image above shows module, battery and white lamp head Image below shows black & silver bezel options

| PHOTOMETRIC SPACING DATA (1 lux | )   |                                           |
|---------------------------------|-----|-------------------------------------------|
| Mounting height                 |     | $\stackrel{\square}{\longleftrightarrow}$ |
| 2.8m                            | 3.5 | 7.1                                       |
| 4m                              | 3.1 | 6.4                                       |