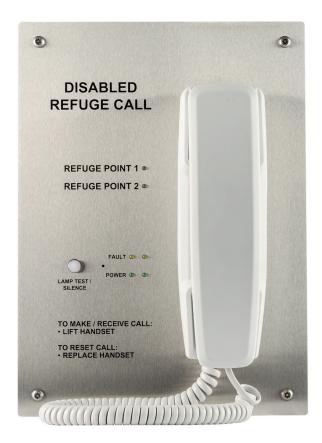

## **Product Description**

The Orbital RS2 is a simple two way disabled refuge system. With seperate call indications for each disabled refuge location. The master panel can answer or call out automatically by lifting the master handset. Once connected a clear full duplex audio conversation can take place. The call is ended by replacing the master handset. The system outstations are radially wired in '2' core '1.5'mm enhanced fire rated cable. Battery support 24 + 3 hours. Fully compliant to BS5839 Pt9 and CE 2012 certified. With flush mounting back box.

## **Dimensions**

Front panel 307 (H) X 224 (W) X 1.5 (D) Back box 287 (H) X 204 (W) X 83 (D)