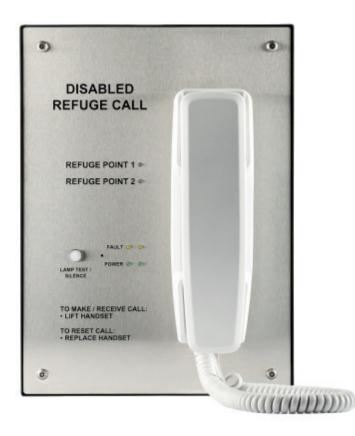

## **Product Description**

The Orbital RS2 is a simple two way disabled refuge system. With seperate call indications for each disabled refuge location. The master panel can answer or call out automatically by lifting the master handset. Once connected a clear full duplex audio conversation can take place. The call is ended by replacing the master handset. The system outstations are radially wired in '2' core '1.5'mm enhanced fire rated cable. Battery support 24 + 3 hours. Fully compliant to BS5839 Pt9 and CE 2012 certified. With surface mounting back box.