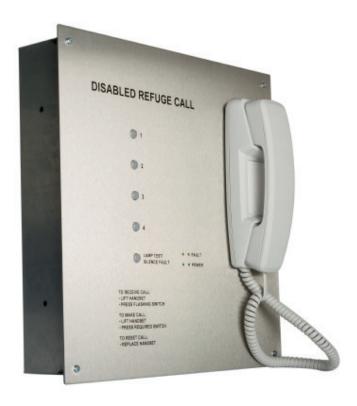

## **Product Description**

The Orbital RS4 is a four way disabled refuge system. Stainless steel flush enclosure with black screen print. The master panel can answer or call out by pressing the seperate call switches and indications for each disabled refuge location. Group or all call can also be selected. Once connected a clear full duplex audio conversation can take place. The call is ended by replacing the master handset. The system outstations are radially wired in '2' core '1.5'mm enhanced fire rated cable or as a loop wired '4' core '1.5'mm enhanced fire rated cable. A volt free changeover contact is provided for remote call in and fault reporting. A fire panel inhibit input is also fitted as standard. Battery support 24 + 3 hours. Fully compliant to BS5839 Pt9 and CE 2012 certified.