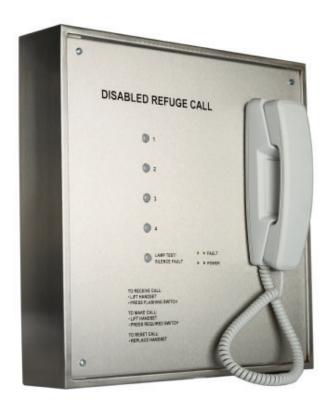

## **Product Description**

The Orbital RS4 is a four way disabled refuge system. Stainless steel surface enclosure with black screen print. The master panel can answer or call out by pressing the seperate call switches and indications for each disabled refuge location. Group or all call can also be selected. Once connected a clear full duplex audio conversation can take place. The call is ended by replacing the master handset. The system outstations are radially wired in '2' core '1.5'mm enhanced fire rated cable or as a loop wired '4' core '1.5'mm enhanced fire rated cable. A volt free changeover contact is provided for remote call in and fault reporting. A fire panel inhibit input is also fitted as standard. Battery support 24 + 3 hours. Fully compliant to BS5839 Pt9 and CE 2012 certified.