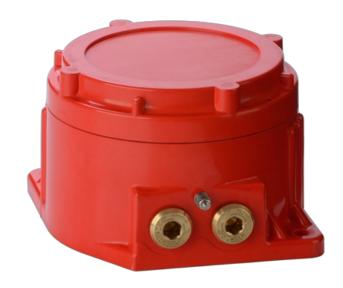

# **GNExJ2 Junction Box**

The GNExJ2 is a versatile globally certified explosion proof junction box. The robust IP66/67 corrosion proof GRP (glass reinforced polyester) enclosure with extended temperature range ensures the D1xJ2 is suitable for all Zone 1, 2 and Class I Division 2 applications.

The UV stable GRP enclosure features a threaded flame path, triple cable entries and a large termination area - all of which significantly reduce installation time. With a power rating of up to 5W the junction box can be configured with a 12 way standard terminal block, a 12 way DIN rail terminal block.

#### **Features**

- Robust corrosion proof GRP (glass reinforced polyester) enclosure
- Ingress protection IP66/67
- Threaded flame path simplifies installation and inspection
- Triple cable entries