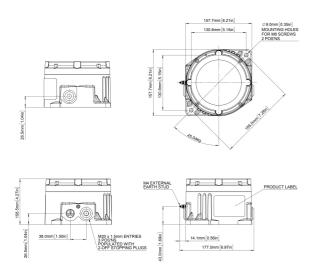

## **Specification**

| Terminals:             | DIN Rail 12 × AKZ 2.5<br>Earth 4 × AKE 2.5<br>12 way MK3 Terminal Block |  |
|------------------------|-------------------------------------------------------------------------|--|
| Voltages DC:           | 60Vdc max.                                                              |  |
| Voltages AC:           | 260Vac 50/60Hz max.                                                     |  |
| Power:                 | 5W max.                                                                 |  |
| Ingress protection:    | IP66/67                                                                 |  |
| Enclosure<br>material: | UV stable GRP (glass reinforced polyester)                              |  |
| Enclosure colour:      | Natural Red                                                             |  |
| Enclosure finish:      | Natural - can be painted in alternative colours                         |  |
| Cable entries:         | 2 x M20x1.5mm<br>Stopping plug included                                 |  |
| Stopping plugs:        | Brass, Nickel Plated or Stainless Steel                                 |  |
| Grounding stud:        | M 4                                                                     |  |
| Installation temp:     | -50° to +70°C (-58°F to +158°F)                                         |  |
| Storage temp:          | -50° to +70°C (-58°F to +158°F)                                         |  |
| Weight:                | 2.5kg/5.5lbs                                                            |  |

### Part Codes

| Part Code:                                 | Identifier                                     | : Description:                                                                                                                                                                                                                                              |
|--------------------------------------------|------------------------------------------------|-------------------------------------------------------------------------------------------------------------------------------------------------------------------------------------------------------------------------------------------------------------|
| Product type:                              | GNExJ2                                         | Junction Box                                                                                                                                                                                                                                                |
| Terminal configuration:                    | D01<br>T01                                     | DIN Rail 12 × AKZ 2.5 + 4 × AKE 2.5<br>12 way MK3 Terminal Block<br>Custom module – contact E2S                                                                                                                                                             |
| Cable entries:[e]                          | A<br>B<br>C<br>D<br>E<br>F<br>G<br>H<br>I<br>J | 3 x M20x1.5mm 2 × 1/2" NPT - adaptors 2 × 3/4" NPT - adaptors 2 x M25x1.5mm - adaptors 1 × 1/2" NPT - adaptor 1 × 3/4" NPT - adaptor 1 x M25x1.5mm - adaptor 3 × 1/2" NPT - adaptor 3 × 3/4" NPT - adaptors 3 × 3/4" NPT - adaptors 3 × 3/4" NPT - adaptors |
| Stopping plug/<br>adaptor material:<br>[m] | B<br>N<br>S                                    | Brass<br>Nickel Plated<br>Stainless Steel                                                                                                                                                                                                                   |
| Equipment tag: [s]                         | 1<br>2                                         | No Equipment tag<br>St.St. Equipment tag                                                                                                                                                                                                                    |
| Product version: [v                        | ]A                                             | IECEx, ATEX                                                                                                                                                                                                                                                 |
| Product option: [o]                        | 1<br>X                                         | Standard product<br>Custom configuration – contact E2S                                                                                                                                                                                                      |
| Enclosure colour:<br>[X]                   | R<br>S                                         | Red<br>Special – contact E2S for alternative enclosure<br>colours                                                                                                                                                                                           |
|                                            |                                                |                                                                                                                                                                                                                                                             |