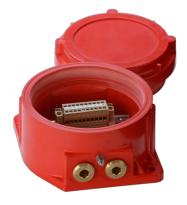

## **Specification**

| Terminals:             | DIN Rail 12 × AKZ 2.5<br>Earth 4 × AKE 2.5<br>12 way MK3 Terminal Block |  |
|------------------------|-------------------------------------------------------------------------|--|
| Voltages DC:           | 60Vdc max.                                                              |  |
| Voltages AC:           | 260Vac 50/60Hz max.                                                     |  |
| Power:                 | 5W max.                                                                 |  |
| Ingress protection:    | IP66/67                                                                 |  |
| Enclosure<br>material: | UV stable GRP (glass reinforced polyester)                              |  |
| Enclosure colour:      | Natural Red                                                             |  |
| Enclosure finish:      | Natural - can be painted in alternative colours                         |  |
| Cable entries:         | 2 x M20x1.5mm<br>Stopping plug included                                 |  |
| Stopping plugs:        | Brass, Nickel Plated or Stainless Steel                                 |  |
| Grounding stud:        | M 4                                                                     |  |
| Installation temp:     | -50° to +70°C (-58°F to +158°F)                                         |  |
| Storage temp:          | -50° to +70°C (-58°F to +158°F)                                         |  |
| Weight:                | 2.5kg/5.5lbs                                                            |  |

### Part Codes

| Part Code:                                 | Identifier                                     | : Description:                                                                                                                                                                                                                                              |
|--------------------------------------------|------------------------------------------------|-------------------------------------------------------------------------------------------------------------------------------------------------------------------------------------------------------------------------------------------------------------|
| Product type:                              | GNExJ2                                         | Junction Box                                                                                                                                                                                                                                                |
| Terminal configuration:                    | D01<br>T01                                     | DIN Rail 12 × AKZ 2.5 + 4 × AKE 2.5<br>12 way MK3 Terminal Block<br>Custom module – contact E2S                                                                                                                                                             |
| Cable entries:[e]                          | A<br>B<br>C<br>D<br>E<br>F<br>G<br>H<br>I<br>J | 3 x M20x1.5mm 2 × 1/2" NPT - adaptors 2 × 3/4" NPT - adaptors 2 x M25x1.5mm - adaptors 1 × 1/2" NPT - adaptor 1 × 3/4" NPT - adaptor 1 x M25x1.5mm - adaptor 3 × 1/2" NPT - adaptor 3 × 3/4" NPT - adaptors 3 × 3/4" NPT - adaptors 3 × 3/4" NPT - adaptors |
| Stopping plug/<br>adaptor material:<br>[m] | B<br>N<br>S                                    | Brass<br>Nickel Plated<br>Stainless Steel                                                                                                                                                                                                                   |
| Equipment tag: [s]                         | 1<br>2                                         | No Equipment tag<br>St.St. Equipment tag                                                                                                                                                                                                                    |
| Product version: [v                        | ]A                                             | IECEx, ATEX                                                                                                                                                                                                                                                 |
| Product option: [o]                        | 1<br>X                                         | Standard product<br>Custom configuration – contact E2S                                                                                                                                                                                                      |
| Enclosure colour:<br>[X]                   | R<br>S                                         | Red<br>Special – contact E2S for alternative enclosure<br>colours                                                                                                                                                                                           |
|                                            |                                                |                                                                                                                                                                                                                                                             |