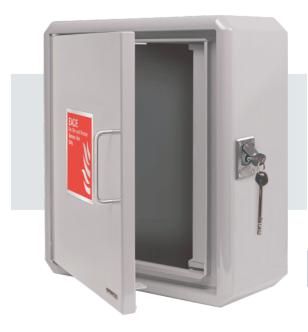

### **Description**

With the need to evacuate properties safely, in the event of a fire, and the recent introduction of BS8629 Electro Detectors have developed the RadEvac Site Evacuation System.

The control panel, accessible only to the Fire & Rescue Service and for maintenance purposes, is housed in a vandal proof enclosure meeting STS205 Class BR2. Flexible enough to enable any evacuation strategy chosen by the Fire & Rescue Service, operation of the appropriate toggle switch will activate sounders on the corresponding floor of the building. Slide in labels allow simple and clear labelling of activation switches.

### Specification

10,20,30 and 40 Floor versions
Custom versions available
Based on the certified Zerio Plus fire
alarm equipment
Fault led for each floor
Status LED for each floor
Supply Fault LED
Power Healthy LED
72 Hour Standby as standard
Vandal proof box to STS205 class BR2
GERDA BS EN 1303 lock
EN54-4 Power Supply
EN54-2 Control Panel
Access to engineer functions via hinged
plate.