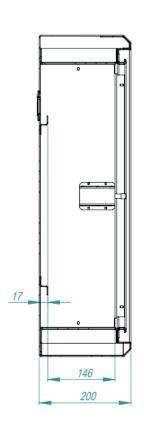

# EACIE Evacuation System EDA-RE10 / EDA-RE20 / EDA-RE40

EDA-RE10 - 10 Floors

EDA-RE20 - 20 Floors

EDA-RE40 - 40 Floors

Dimensions 741(w) x 700 (h) x 200 (d) mm Weight:72Kg not including batteries