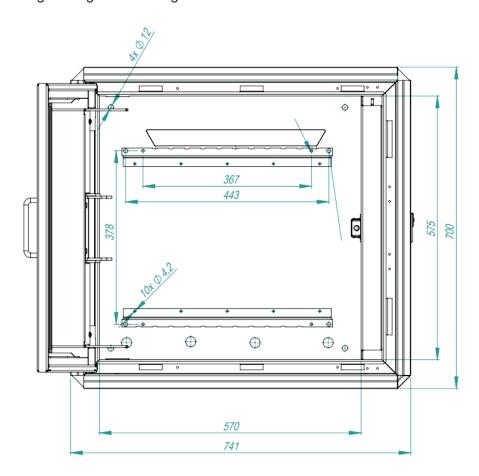

# EACIE Evacuation System EDA-RE10 / EDA-RE20 / EDA-RE40

EDA-RE10 - 10 Floors

EDA-RE20 - 20 Floors

EDA-RE40 - 40 Floors

Dimensions 741(w) x 700 (h) x 200 (d) mm Weight:72Kg not including batteries