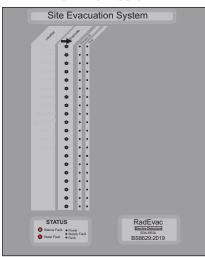

### **Description**

With the need to evacuate properties safely, in the event of a fire, and the recent introduction of BS8629 Electro Detectors have developed the RadEvac Site Evacuation System.

The control panel, accessible only to the Fire & Rescue Service and for maintenance purposes, is housed in a vandal proof enclosure meeting STS205 Class BR2. Flexible enough to enable any evacuation strategy chosen by the Fire & Rescue Service, operation of the appropriate toggle switch will activate sounders on the corresponding floor of the building. Slide in labels allow simple and clear labelling of activation switches.

Available in 10, 20, 30 and 40 floor versions, the system utilises the already popular and fully certified wireless Zerio Plus system to distribute sounders over multiple floors.

The benefits of the radio system are huge; Speedy installation, no decoration, no fire stopping and minor disruption to occupants. Creating little or no mess, sounders may be fitted within flats in mere minutes.

### Specification

10,20,30 and 40 Floor versions
Custom versions available
Based on the certified Zerio Plus fire
alarm equipment
Fault led for each floor
Status LED for each floor
Supply Fault LED
Power Healthy LED
72 Hour Standby as standard
Vandal proof box to STS205 class BR2
GERDA BS EN 1303 lock
EN54-4 Power Supply
EN54-2 Control Panel
Access to engineer functions via hinged
plate.

#### **EACIE Control Panel**

EDA-RE10 10 Floor Control Panel EDA-RE20 20 Floor Control Panel EDA-RE30 30 Floor Control Panel EDA-RE40 40 Floor Control Panel