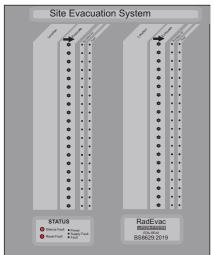

### **Description**

With the need to evacuate properties safely, in the event of a fire, and the recent introduction of BS8629 Electro Detectors have developed the RadEvac Site Evacuation System.

The control panel, accessible only to the Fire & Rescue Service and for maintenance purposes, is housed in a vandal proof enclosure meeting STS205 Class BR2. Flexible enough to enable any evacuation strategy chosen by the Fire & Rescue Service, operation of the appropriate toggle switch will activate sounders on the corresponding floor of the building. Slide in labels allow simple and clear labelling of activation switches.

Available in 10, 20, 30 and 40 floor versions, the system utilises the already popular and fully certified wireless Zerio Plus system to distribute sounders over multiple floors.

The benefits of the radio system are huge; Speedy installation, no decoration, no fire stopping and minor disruption to occupants. Creating little or no mess, sounders may be fitted within flats in mere minutes.

### Specification

10,20,30 and 40 Floor versions
Custom versions available
Based on the certified Zerio Plus fire
alarm equipment
Fault led for each floor
Status LED for each floor
Supply Fault LED
Power Healthy LED
72 Hour Standby as standard
Vandal proof box to STS205 class BR2
GERDA BS EN 1303 lock
EN54-4 Power Supply
EN54-2 Control Panel
Access to engineer functions via hinged
plate.

#### **EACIE Control Panel**

EDA-RE10 10 Floor Control Panel EDA-RE20 20 Floor Control Panel EDA-RE30 30 Floor Control Panel EDA-RE40 40 Floor Control Panel