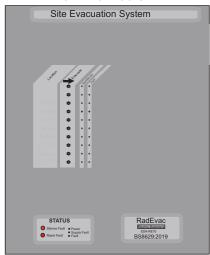

### **Description**

With the need to evacuate properties safely, in the event of a fire, and the recent introduction of BS8629 Electro Detectors have developed the RadEvac Site Evacuation System.

The control panel, accessible only to the Fire & Rescue Service and for maintenance purposes, is housed in a vandal proof enclosure meeting STS205 Class BR2. Flexible enough to enable any evacuation strategy chosen by the Fire & Rescue Service, operation of the appropriate toggle switch will activate sounders on the corresponding floor of the building. Slide in labels allow simple and clear labelling of activation switches.

Available in 10, 20, 30 and 40 floor versions, the system utilises the already popular and fully certified wireless Zerio Plus system to distribute sounders over multiple floors.

The benefits of the radio system are huge; Speedy installation, no decoration, no fire stopping and minor disruption to occupants. Creating little or no mess, sounders may be fitted within flats in mere minutes.

### Specification

10,20,30 and 40 Floor versions
Custom versions available
Based on the certified Zerio Plus fire
alarm equipment
Fault led for each floor
Status LED for each floor
Supply Fault LED
Power Healthy LED
72 Hour Standby as standard
Vandal proof box to STS205 class BR2
GERDA BS EN 1303 lock
EN54-4 Power Supply
EN54-2 Control Panel
Access to engineer functions via hinged
plate.

#### **EACIE Control Panel**

EDA-RE10 10 Floor Control Panel EDA-RE20 20 Floor Control Panel EDA-RE30 30 Floor Control Panel EDA-RE40 40 Floor Control Panel