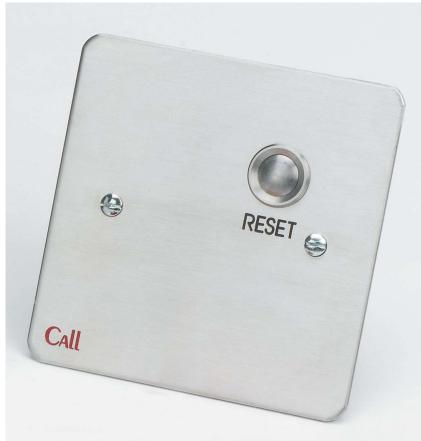

# Button Reset Point, Stainless Steel

Part No. NC809DB/SS

#### Overview

- A brushed stainless steel button-operated reset point for use with C-TEC's 800 Series Call System.
- Can be used to remotely cancel standard calls generated from ceiling pulls and/or wall call points that are wired on the same zone.

(PB) 2

Measures 87 W x 87 H x 24 D mm and mounts on a 30mm UK single gang back box